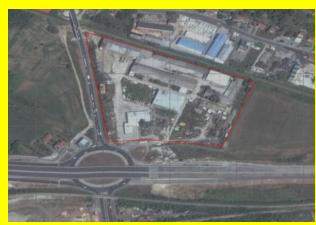

## **BUSINESS AND SHOPPING CENTRE BRIJESCE, SARAJEVO**

| Project title                    | Construction of business and shopping centre in Brijesce, Novi Grad Municipality                                                                                                                                                                                                                                                                                                   |                                                       |
|----------------------------------|------------------------------------------------------------------------------------------------------------------------------------------------------------------------------------------------------------------------------------------------------------------------------------------------------------------------------------------------------------------------------------|-------------------------------------------------------|
| Sector                           | Real estate                                                                                                                                                                                                                                                                                                                                                                        |                                                       |
| Location                         | Novi Grad Municipality, Sarajevo                                                                                                                                                                                                                                                                                                                                                   |                                                       |
| Location description             | Location for construction of business and shopping centre is located in Brijesce settlement, Novi Grad Municipality. Distance from Sarajevo city centre is 5 km.                                                                                                                                                                                                                   |                                                       |
| Company description              | Hidrogradnja d.d. Sarajevo is a construction company founded in 1947. During the more decennial work Hidrogradnja d.d. Sarajevo has been engaged in construction of low buildings and high-rise buildings, also the production of fractions, concrete and concrete products. The company is in the process of preparing a reorganization plan and looking for a strategic partner. |                                                       |
| Project status                   | Business idea                                                                                                                                                                                                                                                                                                                                                                      |                                                       |
| Project description              | The project proposes the construction of business and shopping centre in Brijesce, Novi Grad Municipality. On the land of 40.000 m², according to the regulatory plan of the Novi Grad Municipality, is planned construction of business and shopping centre with 140 000 m² of business place and parking.                                                                        |                                                       |
| Estimated total investment cost  | app. 84 000 000 EUR for joint venture                                                                                                                                                                                                                                                                                                                                              |                                                       |
| Inputs provided by               | Value                                                                                                                                                                                                                                                                                                                                                                              | Description                                           |
| local partner                    | 35 000 000 EUR                                                                                                                                                                                                                                                                                                                                                                     | Land for construction of business and shopping centre |
| Inputs required from             | Value                                                                                                                                                                                                                                                                                                                                                                              | Description                                           |
| foreign partner                  | 49 000 000 EUR                                                                                                                                                                                                                                                                                                                                                                     | Construction of business and shopping centre          |
| Form of cooperation              | Joint venture                                                                                                                                                                                                                                                                                                                                                                      |                                                       |
| with foreign partner             | Sale                                                                                                                                                                                                                                                                                                                                                                               |                                                       |
| Supporting information available | For additional information about this project, please contact FIPA either by e-mail: <a href="mailto:fipa@fipa.gov.ba">fipa@fipa.gov.ba</a> or phone number: +387 33 278 080.                                                                                                                                                                                                      |                                                       |