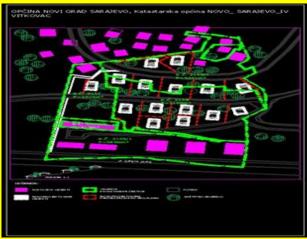

## **DETACHED HOUSES VITKOVAC, SARAJEVO**

| B 1 1 1111             |                                                                                          |                                                      |  |
|------------------------|------------------------------------------------------------------------------------------|------------------------------------------------------|--|
| Project title          | Construction of (detached houses) individual residential buildings, Vitkovac in Sarajevo |                                                      |  |
|                        |                                                                                          |                                                      |  |
| Sector                 | Real estate                                                                              |                                                      |  |
| Location               | Novi Grad Municipality, Sarajevo                                                         |                                                      |  |
| Location description   | The place is located in the settlement Brijesce, municipality of Novi Grad, near the     |                                                      |  |
|                        | roundabout on the Sarajevo bypass. Distance from the center of Sarajevo is 5 km.         |                                                      |  |
| Company description    | Hidrogradnja d.d. Sarajevo is a construction company founded in 1947. During the         |                                                      |  |
|                        | more decennial work Hidrogradnja d.d. Sarajevo has engaged in construction of            |                                                      |  |
|                        | low buildings and high-rise buildings, also the production of fractions, concrete and    |                                                      |  |
|                        | concrete products. The company is in the process of preparing a reorganization           |                                                      |  |
|                        | plan and looking for a strategic partner.                                                |                                                      |  |
| Project status         | Business idea                                                                            |                                                      |  |
| Project description    | The project proposes the construction of detached houses in Vitkovac - Brijesce          |                                                      |  |
|                        | settlement, Novi Grad Municipality.                                                      |                                                      |  |
|                        | On the land of 21 000 m <sup>2</sup> , according to the regulatory plan of the Novi Grad |                                                      |  |
|                        | Municipality, is planned construction of detached houses with 3 000 m <sup>2</sup> of    |                                                      |  |
|                        | residential place.                                                                       |                                                      |  |
| Estimated total        | Expected selling price: Approximately 2 500 000 EUR                                      |                                                      |  |
| investment cost        |                                                                                          |                                                      |  |
| Construction costs     | Value                                                                                    | Description                                          |  |
|                        | 1 200 000 EUR                                                                            | Land for building a center of individual residential |  |
|                        |                                                                                          | buildings.                                           |  |
| Expected profit        | Value                                                                                    | Description                                          |  |
|                        | 1 300 000 EUR                                                                            | Construction of individual residential buildings.    |  |
|                        |                                                                                          |                                                      |  |
| Form of cooperation    | Joint venture                                                                            |                                                      |  |
| with foreign partner   | Selling                                                                                  |                                                      |  |
|                        | -                                                                                        |                                                      |  |
| Supporting information | For additional information about this project, please contact FIPA either by e-mail:     |                                                      |  |
| available              | fipa@fipa.gov.ba or phone number: +387 33 278 080.                                       |                                                      |  |