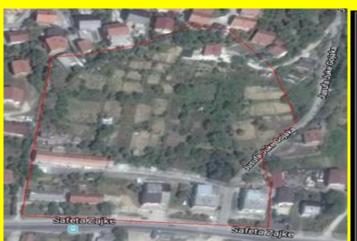

## **DETACHED HOUSES VITKOVAC, SARAJEVO**

| B 1 1 1111             |                                                                                          |                                                      |  |
|------------------------|------------------------------------------------------------------------------------------|------------------------------------------------------|--|
| Project title          | Construction of (detached houses) individual residential buildings, Vitkovac in Sarajevo |                                                      |  |
|                        |                                                                                          |                                                      |  |
| Sector                 | Real estate                                                                              |                                                      |  |
| Location               | Novi Grad Municipality, Sarajevo                                                         |                                                      |  |
| Location description   | The place is located in the settlement Brijesce, municipality of Novi Grad, near the     |                                                      |  |
|                        | roundabout on the Sarajevo bypass. Distance from the center of Sarajevo is 5 km.         |                                                      |  |
| Company description    | Hidrogradnja d.d. Sarajevo is a construction company founded in 1947. During the         |                                                      |  |
|                        | more decennial work Hidrogradnja d.d. Sarajevo has engaged in construction of            |                                                      |  |
|                        | low buildings and high-rise buildings, also the production of fractions, concrete and    |                                                      |  |
|                        | concrete products. The company is in the process of preparing a reorganization           |                                                      |  |
|                        | plan and looking for a strategic partner.                                                |                                                      |  |
| Project status         | Business idea                                                                            |                                                      |  |
| Project description    | The project proposes the construction of detached houses in Vitkovac - Brijesce          |                                                      |  |
|                        | settlement, Novi Grad Municipality.                                                      |                                                      |  |
|                        | On the land of 21 000 m <sup>2</sup> , according to the regulatory plan of the Novi Grad |                                                      |  |
|                        | Municipality, is planned construction of detached houses with 3 000 m <sup>2</sup> of    |                                                      |  |
|                        | residential place.                                                                       |                                                      |  |
| Estimated total        | Expected selling price: Approximately 2 500 000 EUR                                      |                                                      |  |
| investment cost        |                                                                                          |                                                      |  |
| Construction costs     | Value                                                                                    | Description                                          |  |
|                        | 1 200 000 EUR                                                                            | Land for building a center of individual residential |  |
|                        |                                                                                          | buildings.                                           |  |
| Expected profit        | Value                                                                                    | Description                                          |  |
|                        | 1 300 000 EUR                                                                            | Construction of individual residential buildings.    |  |
|                        |                                                                                          |                                                      |  |
| Form of cooperation    | Joint venture                                                                            |                                                      |  |
| with foreign partner   | Selling                                                                                  |                                                      |  |
|                        | -                                                                                        |                                                      |  |
| Supporting information | For additional information about this project, please contact FIPA either by e-mail:     |                                                      |  |
| available              | fipa@fipa.gov.ba or phone number: +387 33 278 080.                                       |                                                      |  |