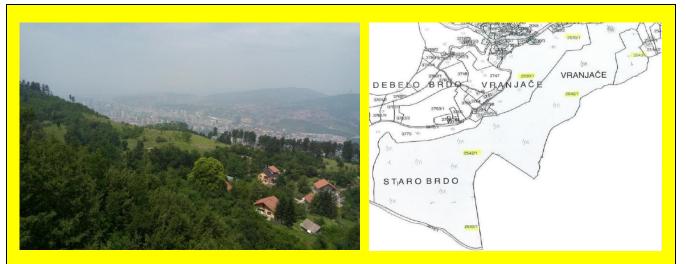

## SPORTS AND RECREATION PARK ZLATISTE, SARAJEVO

| Project title          | The construction of the Sports and Recreation park at the Vranjace - Zlatiste                 |
|------------------------|-----------------------------------------------------------------------------------------------|
|                        | location in Sarajevo                                                                          |
| Sector                 | Tourism sector                                                                                |
|                        |                                                                                               |
| Location               | Centar Sarajevo Municipality                                                                  |
|                        |                                                                                               |
| Location description   | Municipality of Centar is located on the 5C corridor, connecting Northern and                 |
|                        | Central Europe with the Balkan peninsula, and reaches the Adriatic Sea.                       |
|                        | Distance to the airport is 12 km, to the highway 12 km, and to railway station 4 km.          |
| Project background     | Municipality of Centar belongs to the City of Sarajevo. Municipality Centar                   |
|                        | Sarajevo is a Local Self-Government that covers an area of 33 km <sup>2</sup> and it is well- |
|                        | known as a place attractive for tourists. Municipality of Centar is the business and          |
|                        | administrative centre of Bosnia and Herzegovina.                                              |
| Project status         | Business idea                                                                                 |
|                        |                                                                                               |
| Project description    | The project proposes the construction of the Sports and recreation park at the                |
|                        | Vranjace - Zlatiste location.                                                                 |
|                        | The land is owned by Centar Sarajevo Municipality.                                            |
|                        | The total area of the site for which the geodetic base was made is 55,348 m <sup>2</sup> .    |
|                        | Land for construction is in the zone IV.                                                      |
|                        | The amount of compensation is 36.30 KM (app. 18.55 EUR) $/m^2$ .                              |
|                        | International public call for the best conceptual design will be soon announced.              |
| Form of cooperation    | Public Private Partnership                                                                    |
| with foreign partner   |                                                                                               |
| Supporting information | For additional information about this project, please contact FIPA either by e-mail:          |
| available              | fipa@fipa.gov.ba or phone number: +387 33 278 080.                                            |
|                        |                                                                                               |