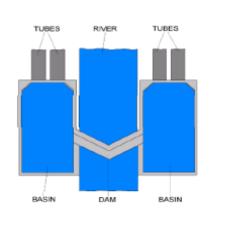

## **FIPA INVESTMENT PROJECT PROFILE**

## **SYSTEM FOR FLOOD PREVENTION 2**

| Project title                            | System for flood prevention 2                                                                                                                                                                                                                                                                                                                                                          |                                                                                                                                                                                                                    |
|------------------------------------------|----------------------------------------------------------------------------------------------------------------------------------------------------------------------------------------------------------------------------------------------------------------------------------------------------------------------------------------------------------------------------------------|--------------------------------------------------------------------------------------------------------------------------------------------------------------------------------------------------------------------|
| Sector                                   | Innovation sector                                                                                                                                                                                                                                                                                                                                                                      |                                                                                                                                                                                                                    |
| Location                                 | Sarajevo                                                                                                                                                                                                                                                                                                                                                                               |                                                                                                                                                                                                                    |
| Project background                       | In the last 10 years the floods became more frequent and caused the huge damages all over the world, measured in billions of Dollars. There were also a lot of victims caused by the floods.                                                                                                                                                                                           |                                                                                                                                                                                                                    |
| Project status                           | All technical solutions are completed.                                                                                                                                                                                                                                                                                                                                                 |                                                                                                                                                                                                                    |
|                                          | Because the floods are not the same in the different areas, for the each area a specific project must be developed.                                                                                                                                                                                                                                                                    |                                                                                                                                                                                                                    |
| Innovation description                   | On a river or creek a dam is set to divert surplus water from river or creek into accumulation lake, basin, channels or tubes. The solutions from the patent prevent flood (100%) and by applying this patent in the cities and towns, the streets would not be covered with water during the raining periods. This patent can also be applied for preventing the flood caused by sea. |                                                                                                                                                                                                                    |
| Intellectual property, Patent            | Patent announcement BAP082676A                                                                                                                                                                                                                                                                                                                                                         |                                                                                                                                                                                                                    |
| Estimated total                          | For civil engineering companies willing to do works according to the patent                                                                                                                                                                                                                                                                                                            |                                                                                                                                                                                                                    |
| investment cost                          | solutions, the estimated costs depend on an area where the patent solutions will be built.                                                                                                                                                                                                                                                                                             |                                                                                                                                                                                                                    |
| Inputs required from                     | Value                                                                                                                                                                                                                                                                                                                                                                                  | Description                                                                                                                                                                                                        |
| foreign partner                          | Negotiable                                                                                                                                                                                                                                                                                                                                                                             | This patent is for sale to: Businessmen's; Countries, regions, cities, villages, municipalities; Civil engineering companies; Insurance companies; Landlords; All interested persons, companies and organizations. |
| Form of cooperation with foreign partner | Selling the patent or licence for using the patent.                                                                                                                                                                                                                                                                                                                                    |                                                                                                                                                                                                                    |
| Supporting information available         | For additional information about this project, please contact FIPA either by e-mail: fipa@fipa.gov.ba or phone number: +387 33 278 080.                                                                                                                                                                                                                                                |                                                                                                                                                                                                                    |